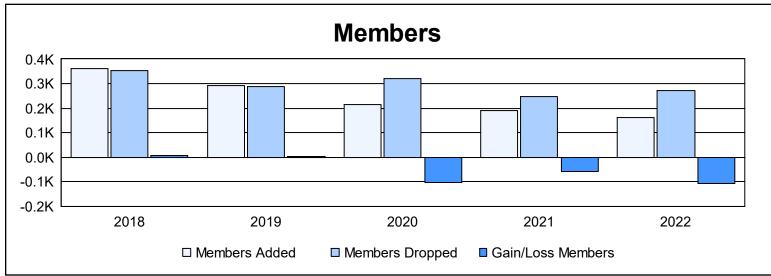

District 201Q3 As of June 2022 Cumulative

| Year      | New<br>Clubs | Dropped<br>Clubs | Gain/<br>Loss<br>Clubs | New<br>Members | Charter<br>Members | Reinstate<br>Members | Transfer<br>Members | Total<br>Member<br>Added | Total<br>Members<br>Dropped | Gain/<br>Loss<br>Members |
|-----------|--------------|------------------|------------------------|----------------|--------------------|----------------------|---------------------|--------------------------|-----------------------------|--------------------------|
| 2017-2018 | 3            | 0                | 3                      | 236            | 83                 | 8                    | 33                  | 360                      | 354                         | 6                        |
| 2018-2019 | 1            | 2                | -1                     | 222            | 26                 | 9                    | 34                  | 291                      | 289                         | 2                        |
| 2019-2020 | 1            | 1                | 0                      | 135            | 42                 | 9                    | 30                  | 216                      | 321                         | -105                     |
| 2020-2021 | 0            | 1                | -1                     | 157            | 3                  | 5                    | 25                  | 190                      | 247                         | -57                      |
| 2021-2022 | 0            | 3                | -3                     | 119            | 2                  | 7                    | 35                  | 163                      | 271                         | -108                     |
| Average   | 1            | 1                | 0                      | 174            | 31                 | 8                    | 31                  | 244                      | 296                         | -52                      |