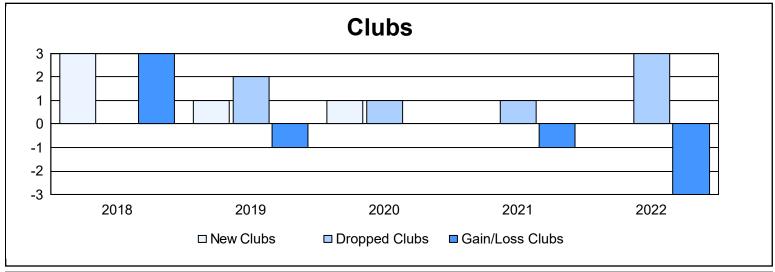

District 201Q3 As of June 2022 Cumulative

| Year      | New<br>Clubs | Dropped<br>Clubs | Gain/<br>Loss<br>Clubs | New<br>Members | Charter<br>Members | Reinstate<br>Members | Transfer<br>Members | Total<br>Member<br>Added | Total<br>Members<br>Dropped | Gain/<br>Loss<br>Members |
|-----------|--------------|------------------|------------------------|----------------|--------------------|----------------------|---------------------|--------------------------|-----------------------------|--------------------------|
| 2017-2018 | 3            | 0                | 3                      | 236            | 83                 | 8                    | 33                  | 360                      | 354                         | 6                        |
| 2018-2019 | 1            | 2                | -1                     | 222            | 26                 | 9                    | 34                  | 291                      | 289                         | 2                        |
| 2019-2020 | 1            | 1                | 0                      | 135            | 42                 | 9                    | 30                  | 216                      | 321                         | -105                     |
| 2020-2021 | 0            | 1                | -1                     | 157            | 3                  | 5                    | 25                  | 190                      | 247                         | -57                      |
| 2021-2022 | 0            | 3                | -3                     | 119            | 2                  | 7                    | 35                  | 163                      | 271                         | -108                     |
| Average   | 1            | 1                | 0                      | 174            | 31                 | 8                    | 31                  | 244                      | 296                         | -52                      |